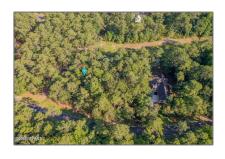

# Land

- 3507 Fairway Crest Drive, Shallotte, North Carolina 28470

#### Basic Details

| Property Type:   | Land      |  |
|------------------|-----------|--|
| Listing Type:    | For Sale  |  |
| Listing ID:      | 100427223 |  |
| Price:           | \$29,000  |  |
| View:            | No        |  |
| Lot Area:        | 0.39 Acre |  |
| List Price/SqFt: | \$74,359  |  |
| Status:          | Active    |  |
| Days on Market:  | 2         |  |

### **Address Information**

| Country:       | US            |
|----------------|---------------|
| State:         | NC            |
| County:        | Brunswick     |
| City:          | Shallotte     |
| Subdivision:   | Rivers Edge   |
| Zipcode:       | 28470         |
| Street:        | Fairway Crest |
| Street Number: | 3507          |
| Street Suffix: | Drive         |
|                |               |

| New<br>Construction: | No          |
|----------------------|-------------|
| Waterfront:          | No          |
| SqFt - Heated:       | 0 Sqft      |
| Lot SqFt:            | 16,901 Sqft |