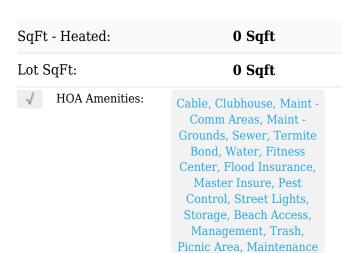

## Neighborhood

| Elementary<br>School: | <b>Surf City</b> |
|-----------------------|------------------|
| Middle School:        | <b>Surf City</b> |
| High School:          | Pender High      |

| Subdivision: Surf Condominiums  Zipcode: 28445  Street: New River  Street Number: 918  Street Suffix: Drive  Unit #: 328  Additional Information  Office Name: Intracoastal Realty Corp  ✓ Sub-Type: Condominium  Tax Year: 01/01/1970  Waterview: Yes  Office ID: 2015120914415387                                                                                                                                                               |                                         |  |  |
|---------------------------------------------------------------------------------------------------------------------------------------------------------------------------------------------------------------------------------------------------------------------------------------------------------------------------------------------------------------------------------------------------------------------------------------------------|-----------------------------------------|--|--|
| Street: New River  Street Number: 918  Street Suffix: Drive  Unit #: 328  Additional Information  Office Name: Intracoastal Realty Corp  ✓ Sub-Type: Condominium  Tax Year: 01/01/1970  Waterview: Yes  Office ID: 2015120914415387 7581000000  Agent ID: 2015120919304612 6123000000  ✓ Foundation: Pilings  ✓ Construction Type: Stick Built  ✓ Construction: Wood Frame  New No                                                                | 20445                                   |  |  |
| Street Number:  Street Suffix:  Drive  Unit #:  328  Additional Information  Office Name:  Intracoastal Realty Corp  ✓ Sub-Type:  Condominium  Tax Year:  01/01/1970  Waterview:  Yes  Office ID:  2015120914415387 7581000000  Agent ID:  2015120919304612 6123000000  ✓ Foundation:  Pilings  ✓ Construction Type:  Stick Built  ✓ Construction:  Wood Frame                                                                                    | 20443                                   |  |  |
| Street Suffix:  Unit #:  328  Additional Information  Office Name:  Intracoastal Realty Corp  ✓ Sub-Type:  Condominium  Tax Year:  01/01/1970  Waterview:  Yes  Office ID:  2015120914415387 7581000000  Agent ID:  2015120919304612 6123000000  ✓ Foundation:  Pilings  ✓ Construction Type:  Stick Built  ✓ Construction:  Wood Frame                                                                                                           | New River                               |  |  |
| Unit #: 328  Additional Information  Office Name: Intracoastal Realty Corp  ✓ Sub-Type: Condominium  Tax Year: 01/01/1970  Waterview: Yes  Office ID: 2015120914415387 7581000000  Agent ID: 2015120919304612 6123000000  ✓ Foundation: Pilings  ✓ Construction Type: Stick Built  ✓ Construction: Wood Frame  New No                                                                                                                             | umber: <b>918</b>                       |  |  |
| Additional Information  Office Name: Intracoastal Realty Corp  ✓ Sub-Type: Condominium  Tax Year: 01/01/1970  Waterview: Yes  Office ID: 2015120914415387 7581000000  Agent ID: 2015120919304612 6123000000  ✓ Foundation: Pilings  ✓ Construction Type: Stick Built  ✓ Construction: Wood Frame  New No                                                                                                                                          | uffix: <b>Drive</b>                     |  |  |
| Office Name:         Intracoastal Realty Corp           ✓ Sub-Type:         Condominium           Tax Year:         01/01/1970           Waterview:         Yes           Office ID:         2015120914415387 7581000000           Agent ID:         2015120919304612 6123000000           ✓ Foundation:         Pilings           ✓ Construction Type:         Stick Built           ✓ Construction:         Wood Frame           New         No | 328                                     |  |  |
| Corp           ✓ Sub-Type:         Condominium           Tax Year:         01/01/1970           Waterview:         Yes           Office ID:         2015120914415387           7581000000           Agent ID:         2015120919304612           6123000000           ✓ Foundation:         Pilings           ✓ Construction Type:         Stick Built           ✓ Construction:         Wood Frame           New         No                      | Additional Information                  |  |  |
| Tax Year:       01/01/1970         Waterview:       Yes         Office ID:       2015120914415387 7581000000         Agent ID:       2015120919304612 6123000000         ✓       Foundation:       Pilings         ✓       Construction Type:       Stick Built         ✓       Construction:       Wood Frame         New       No                                                                                                               |                                         |  |  |
| Waterview:       Yes         Office ID:       2015120914415387 7581000000         Agent ID:       2015120919304612 6123000000         ✓       Foundation:       Pilings         ✓       Construction Type:       Stick Built         ✓       Construction:       Wood Frame         New       No                                                                                                                                                  | b-Type: Condominium                     |  |  |
| Office ID:       2015120914415387         7581000000         Agent ID:       2015120919304612         6123000000         ✓       Foundation:         Pilings         ✓       Construction Type:         Stick Built         ✓       Construction:         Wood Frame         New       No                                                                                                                                                         | <b>01/01/1970</b>                       |  |  |
| 7581000000  Agent ID: 2015120919304612 6123000000  ✓ Foundation: Pilings  ✓ Construction Type: Stick Built  ✓ Construction: Wood Frame  New No                                                                                                                                                                                                                                                                                                    | ew: Yes                                 |  |  |
| 6123000000  ✓ Foundation: Pilings  ✓ Construction Type: Stick Built  ✓ Construction: Wood Frame  New No                                                                                                                                                                                                                                                                                                                                           |                                         |  |  |
| ✓ Construction Type: Stick Built  ✓ Construction: Wood Frame  New No                                                                                                                                                                                                                                                                                                                                                                              |                                         |  |  |
| √ Construction: Wood Frame  New No                                                                                                                                                                                                                                                                                                                                                                                                                | undation: Pilings                       |  |  |
| New No                                                                                                                                                                                                                                                                                                                                                                                                                                            | nstruction Type: Stick Built            |  |  |
|                                                                                                                                                                                                                                                                                                                                                                                                                                                   | nstruction: Wood Frame                  |  |  |
|                                                                                                                                                                                                                                                                                                                                                                                                                                                   | -                                       |  |  |
| Stories: 1                                                                                                                                                                                                                                                                                                                                                                                                                                        | 1                                       |  |  |
| Waterfront: Yes                                                                                                                                                                                                                                                                                                                                                                                                                                   | ont: Yes                                |  |  |
| ✓ Porch/Balcony/Dec Porch, Covered, Balcony k:                                                                                                                                                                                                                                                                                                                                                                                                    | rch/Balcony/Dec Porch, Covered, Balcony |  |  |
| √ Water Heater: Electric                                                                                                                                                                                                                                                                                                                                                                                                                          | ter Heater: Electric                    |  |  |
| ✓ Exterior Finish: Composition                                                                                                                                                                                                                                                                                                                                                                                                                    | terior Finish: Composition              |  |  |
| ✓ Lot Water Features:  Ocean Side, Water Access Comm, Waterfront Comm                                                                                                                                                                                                                                                                                                                                                                             | atures: Access Comm,                    |  |  |
| HOA: Yes                                                                                                                                                                                                                                                                                                                                                                                                                                          |                                         |  |  |