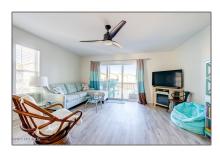

#### Features

| √ Heating System         | n: Heat Pump                                      |
|--------------------------|---------------------------------------------------|
| otal # Garage<br>paces:  | 0                                                 |
| √ Flooring:              | Lvt/lvp                                           |
| √ Pool/Spa:              | In Ground                                         |
| √ Roof:                  | Shingle                                           |
| √ Appliances/Equ         | Dishwasher, Refrigerator, Stove/oven - Electric   |
| √ Road<br>Type/Frontage: | Public (city/cty/st)                              |
| √ Interior Feature       | es: Walk-in Shower, Blinds/shades, Kitchen Island |