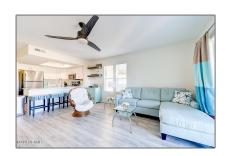

#### Features

| √ Heating System         | n: Heat Pump                                      |
|--------------------------|---------------------------------------------------|
| otal # Garage<br>paces:  | 0                                                 |
| √ Flooring:              | Lvt/lvp                                           |
| √ Pool/Spa:              | In Ground                                         |
| √ Roof:                  | Shingle                                           |
| √ Appliances/Equ         | Dishwasher, Refrigerator, Stove/oven - Electric   |
| √ Road<br>Type/Frontage: | Public (city/cty/st)                              |
| √ Interior Feature       | es: Walk-in Shower, Blinds/shades, Kitchen Island |