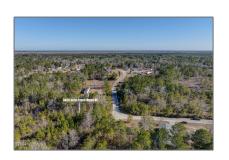

# Land

- 3459 Grist Creek Wynd, Leland, North Carolina 28451

### **Address Information**

| Country:       | US              |
|----------------|-----------------|
| State:         | NC              |
| County:        | Brunswick       |
| City:          | Leland          |
| Subdivision:   | Grist Creek Run |
| Zipcode:       | 28451           |
| Street:        | Grist Creek     |
| Street Number: | 3459            |
| Street Suffix: | Wynd            |