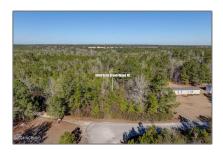

# Land

- 3459 Grist Creek Wynd, Leland, North Carolina 28451

### **Address Information**

| Country:       | US              |
|----------------|-----------------|
| State:         | NC              |
| County:        | Brunswick       |
| City:          | Leland          |
| Subdivision:   | Grist Creek Run |
| Zipcode:       | 28451           |
| Street:        | Grist Creek     |
| Street Number: | 3459            |
| Street Suffix: | Wynd            |