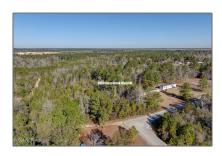

# Land

- 3459 Grist Creek Wynd, Leland, North Carolina 28451

### **Address Information**

| Country:       | US              |
|----------------|-----------------|
| State:         | NC              |
| County:        | Brunswick       |
| City:          | Leland          |
| Subdivision:   | Grist Creek Run |
| Zipcode:       | 28451           |
| Street:        | Grist Creek     |
| Street Number: | 3459            |
| Street Suffix: | Wynd            |