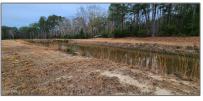

Land - 3146 Warrington Way, Bolivia, North Carolina 28422

#### Basic **Details**

| Property Type:   | Land      |
|------------------|-----------|
| Listing Type:    | For Sale  |
| Listing ID:      | 100426537 |
| Price:           | \$45,000  |
| View:            | Yes       |
| Lot Area:        | 0.24 Acre |
| List Price/SqFt: | \$187,500 |
| Status:          | Active    |
| Days on Market:  | 2         |
|                  |           |

## Address Information

| Country:       | US                          |  |
|----------------|-----------------------------|--|
| State:         | NC                          |  |
| County:        | Brunswick                   |  |
| City:          | Bolivia                     |  |
| Subdivision:   | Seawatch @ Sunset<br>Harbor |  |
| Zipcode:       | 28422                       |  |
| Street:        | Warrington                  |  |
| Street Number: | 3146                        |  |
| Street Suffix: | Way                         |  |
|                |                             |  |