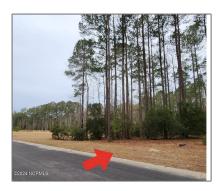

Land - 3146 Warrington Way, Bolivia, North Carolina 28422

#### Basic **Details**

| Property Type:   | Land      |
|------------------|-----------|
| Listing Type:    | For Sale  |
| Listing ID:      | 100426537 |
| Price:           | \$45,000  |
| View:            | Yes       |
| Lot Area:        | 0.24 Acre |
| List Price/SqFt: | \$187,500 |
| Status:          | Active    |
| Days on Market:  | 2         |
|                  |           |

## Address Information

| Country:       | US                          |  |
|----------------|-----------------------------|--|
| State:         | NC                          |  |
| County:        | Brunswick                   |  |
| City:          | Bolivia                     |  |
| Subdivision:   | Seawatch @ Sunset<br>Harbor |  |
| Zipcode:       | 28422                       |  |
| Street:        | Warrington                  |  |
| Street Number: | 3146                        |  |
| Street Suffix: | Way                         |  |
|                |                             |  |