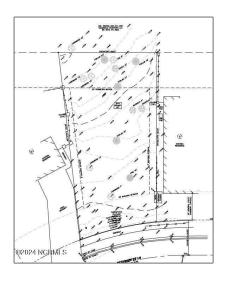

|                      | 4701000000                     |  |
|----------------------|--------------------------------|--|
| Agent ID:            | 2020041520290680<br>9429000000 |  |
| New<br>Construction: | No                             |  |
| Waterfront:          | No                             |  |
| SqFt - Heated:       | 0 Sqft                         |  |
| Lot SqFt:            | 7,841 Sqft                     |  |