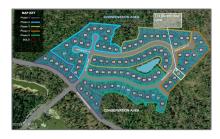

### **Address Information**

| Country:       | US          |
|----------------|-------------|
| State:         | NC          |
| County:        | New Hanover |
| City:          | Wilmington  |
| Subdivision:   | Landfall    |
| Zipcode:       | 28405       |
| Street:        | Bedminister |
| Street Number: | 714         |
| Street Suffix: | Lane        |
|                |             |