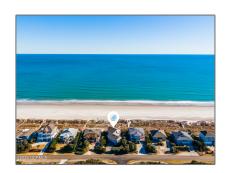

# Land

- 34 Beach Road, Wilmington, North Carolina 28411

### **Address Information**

| Country:       | US                  |  |
|----------------|---------------------|--|
| State:         | NC                  |  |
| County:        | New Hanover         |  |
| City:          | Wilmington          |  |
| Subdivision:   | Figure Eight Island |  |
| Zipcode:       | 28411               |  |
| Street:        | Beach               |  |
| Street Number: | 34                  |  |
| Street Suffix: | Road                |  |
|                |                     |  |

3867000000

| New<br>Construction:     | No          |
|--------------------------|-------------|
| Waterfront:              | Yes         |
| √ Lot Water<br>Features: | Ocean Side  |
| SqFt - Heated:           | 0 Sqft      |
| Lot SqFt:                | 20,038 Sqft |