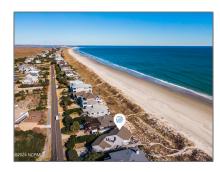

# Land

- 34 Beach Road, Wilmington, North Carolina 28411

### **Address Information**

| Country:       | US                  |  |
|----------------|---------------------|--|
| State:         | NC                  |  |
| County:        | New Hanover         |  |
| City:          | Wilmington          |  |
| Subdivision:   | Figure Eight Island |  |
| Zipcode:       | 28411               |  |
| Street:        | Beach               |  |
| Street Number: | 34                  |  |
| Street Suffix: | Road                |  |
|                |                     |  |

3867000000

| New<br>Construction:     | No          |
|--------------------------|-------------|
| Waterfront:              | Yes         |
| √ Lot Water<br>Features: | Ocean Side  |
| SqFt - Heated:           | 0 Sqft      |
| Lot SqFt:                | 20,038 Sqft |