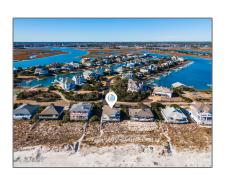

# Land

- 34 Beach Road, Wilmington, North Carolina 28411

### **Address Information**

| Country:       | US                  |  |
|----------------|---------------------|--|
| State:         | NC                  |  |
| County:        | New Hanover         |  |
| City:          | Wilmington          |  |
| Subdivision:   | Figure Eight Island |  |
| Zipcode:       | 28411               |  |
| Street:        | Beach               |  |
| Street Number: | 34                  |  |
| Street Suffix: | Road                |  |
|                |                     |  |

3867000000

| New<br>Construction:     | No          |
|--------------------------|-------------|
| Waterfront:              | Yes         |
| √ Lot Water<br>Features: | Ocean Side  |
| SqFt - Heated:           | 0 Sqft      |
| Lot SqFt:                | 20,038 Sqft |