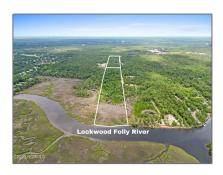

# Land

- Tract5a/5b Bell Trl, Bolivia, North Carolina 28422

| New<br>Construction:     | No                |  |
|--------------------------|-------------------|--|
| Waterfront:              | Yes               |  |
| ✓ Lot Water<br>Features: | Deeded Waterfront |  |
| SqFt - Heated:           | 0 Sqft            |  |
| Lot SqFt:                | 1,074,625 Sqft    |  |