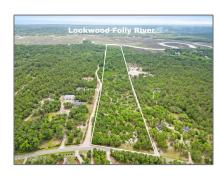

# Land

- Tract5a/5b Bell Trl, Bolivia, North Carolina 28422

| New<br>Construction:     | No                |  |
|--------------------------|-------------------|--|
| Waterfront:              | Yes               |  |
| ✓ Lot Water<br>Features: | Deeded Waterfront |  |
| SqFt - Heated:           | 0 Sqft            |  |
| Lot SqFt:                | 1,074,625 Sqft    |  |