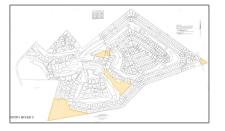

Land - 0 Brierwood Road, Shallotte, North Carolina 28470

#### Basic Details

| Property Type:   | Land       |  |
|------------------|------------|--|
| Listing Type:    | For Sale   |  |
| Listing ID:      | 100424635  |  |
| Price:           | \$734,730  |  |
| View:            | No         |  |
| Lot Area:        | 38.67 Acre |  |
| List Price/SqFt: | \$19,000   |  |
| Status:          | Active     |  |
| Days on Market:  | 1          |  |

| New<br>Construction: | No             |
|----------------------|----------------|
| Waterfront:          | No             |
| SqFt - Heated:       | 0 Sqft         |
| Lot SqFt:            | 1,684,465 Sqft |