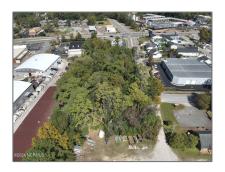

# Land

- 14 Wilmington Avenue, Wilmington, North Carolina 28403

#### Basic Details

| Property Type:   | Land        |  |
|------------------|-------------|--|
| Listing Type:    | For Sale    |  |
| Listing ID:      | 100424599   |  |
| Price:           | \$800,000   |  |
| View:            | No          |  |
| Lot Area:        | 0.80 Acre   |  |
| List Price/SqFt: | \$1,000,000 |  |
| Status:          | Active      |  |
| Days on Market:  | 22          |  |

#### **Address Information**

| Country:       | US                 |  |
|----------------|--------------------|--|
| State:         | NC                 |  |
| County:        | New Hanover        |  |
| City:          | Wilmington         |  |
| Subdivision:   | Not In Subdivision |  |
| Zipcode:       | 28403              |  |
| Street:        | Wilmington         |  |
| Street Number: | 14                 |  |
| Street Suffix: | Avenue             |  |
|                |                    |  |