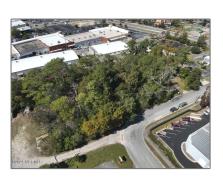

# Land

- 14 Wilmington Avenue, Wilmington, North Carolina 28403

#### Basic Details

| Property Type:   | Land        |  |
|------------------|-------------|--|
| Listing Type:    | For Sale    |  |
| Listing ID:      | 100424599   |  |
| Price:           | \$800,000   |  |
| View:            | No          |  |
| Lot Area:        | 0.80 Acre   |  |
| List Price/SqFt: | \$1,000,000 |  |
| Status:          | Active      |  |
| Days on Market:  | 22          |  |

#### **Address Information**

| Country:       | US                 |  |
|----------------|--------------------|--|
| State:         | NC                 |  |
| County:        | New Hanover        |  |
| City:          | Wilmington         |  |
| Subdivision:   | Not In Subdivision |  |
| Zipcode:       | 28403              |  |
| Street:        | Wilmington         |  |
| Street Number: | 14                 |  |
| Street Suffix: | Avenue             |  |
|                |                    |  |