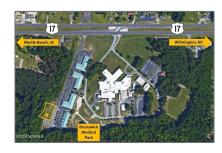

# Land

- 17 Doctors Circle, Supply, North Carolina 28462

#### **Address Information**

| Country:       | US                 |  |
|----------------|--------------------|--|
| State:         | NC                 |  |
| County:        | Brunswick          |  |
| City:          | Supply             |  |
| Subdivision:   | Not In Subdivision |  |
| Zipcode:       | 28462              |  |
| Street:        | Doctors            |  |
| Street Number: | 17                 |  |
| Street Suffix: | Circle             |  |
|                |                    |  |