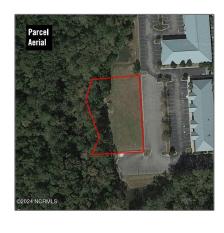

# Land

- 17 Doctors Circle, Supply, North Carolina 28462

#### Basic Details

| Property Type:   | Land             |  |
|------------------|------------------|--|
| Listing Type:    | For Sale         |  |
| Listing ID:      | 100424452        |  |
| Price:           | <b>\$175,000</b> |  |
| View:            | No               |  |
| Lot Area:        | <b>0.57 Acre</b> |  |
| List Price/SqFt: | \$307,018        |  |
| Status:          | Active           |  |
| Days on Market:  | 23               |  |

Tax Year: **01/01/1970** 

Office ID: **2015120914421852 6374000000** 

Agent ID: **2015120919314721 5191000000** 

New No Construction:

Waterfront: No

SqFt - Heated: **0 Sqft** 

Lot SqFt: **24,829 Sqft** 