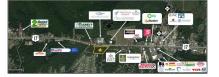

Land - 13854 Hwy 17, Hampstead, North Carolina 28443

## Address Information

| Country:       | US                 |
|----------------|--------------------|
| State:         | NC                 |
| County:        | Pender             |
| City:          | Hampstead          |
| Subdivision:   | Not In Subdivision |
| Zipcode:       | 28443              |
| Street:        | Hwy 17             |
| Street Number: | 13854              |