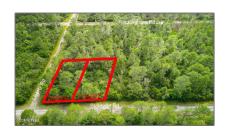

# Land

- 160 Statesville Road, Boiling Spring Lakes, North Carolina 28461

#### Basic Details

| Property Type:   | Land                     |  |
|------------------|--------------------------|--|
| Listing Type:    | For Sale                 |  |
| Listing ID:      | 100423865                |  |
| Price:           | \$14,000                 |  |
| View:            | No                       |  |
| Lot Area:        | 0.25 Acre                |  |
| List Price/SqFt: | \$56,000                 |  |
| Status:          | Pending With<br>Showings |  |
| Days on Market:  | 113                      |  |

| New<br>Construction: | No          |
|----------------------|-------------|
| Waterfront:          | No          |
| SqFt - Heated:       | 0 Sqft      |
| Lot SaFt:            | 10.890 Saft |