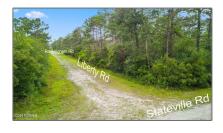

# Land

- 160 Statesville Road, Boiling Spring Lakes, North Carolina 28461

#### **Address Information**

| Country:       | US                      |  |
|----------------|-------------------------|--|
| State:         | NC                      |  |
| County:        | Brunswick               |  |
| City:          | Boiling Spring<br>Lakes |  |
| Subdivision:   | Boiling Spring<br>Lakes |  |
| Zipcode:       | 28461                   |  |
| Street:        | Statesville             |  |
| Street Number: | 160                     |  |
| Street Suffix: | Road                    |  |