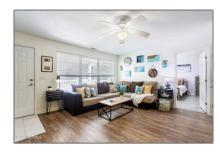

# Residential

750 Sqft - 5610 Carolina Beach Road, Wilmington, North Carolina 28412

#### Basic Details

| Property Type:   | Residential |  |
|------------------|-------------|--|
| Listing Type:    | Sold        |  |
| Listing ID:      | 100407753   |  |
| Price:           | \$185,000   |  |
| Bedrooms:        | 1           |  |
| Rooms:           | 4           |  |
| Bathrooms:       | 1           |  |
| # Baths - Full:  | 1           |  |
| Square Footage:  | 750 Sqft    |  |
| Year Built:      | 2004        |  |
| List Price/SqFt: | \$245       |  |
| Status:          | Closed      |  |
| Days on Market:  | 53          |  |
| Sold Price:      | \$185,000   |  |
| Close Date:      | 01/19/2024  |  |
| Sold Price/SqFt: | \$247       |  |