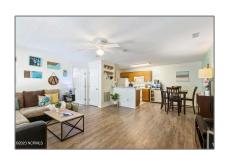

# Residential

750 Sqft - 5610 Carolina Beach Road, Wilmington, North Carolina 28412

#### Basic Details

| Property Type:   | Residential |  |
|------------------|-------------|--|
| Listing Type:    | Sold        |  |
| Listing ID:      | 100407753   |  |
| Price:           | \$185,000   |  |
| Bedrooms:        | 1           |  |
| Rooms:           | 4           |  |
| Bathrooms:       | 1           |  |
| # Baths - Full:  | 1           |  |
| Square Footage:  | 750 Sqft    |  |
| Year Built:      | 2004        |  |
| List Price/SqFt: | \$245       |  |
| Status:          | Closed      |  |
| Days on Market:  | 53          |  |
| Sold Price:      | \$185,000   |  |
| Close Date:      | 01/19/2024  |  |
| Sold Price/SqFt: | \$247       |  |