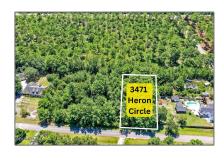

# Land

- 3471 Heron Circle, Southport, North Carolina 28461

#### **Address Information**

| Country:       | US           |
|----------------|--------------|
| State:         | NC           |
| County:        | Brunswick    |
| City:          | Southport    |
| Subdivision:   | Oakwood Glen |
| Zipcode:       | 28461        |
| Street:        | Heron        |
| Street Number: | 3471         |
| Street Suffix: | Circle       |