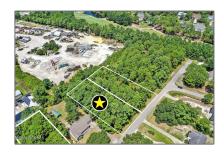

# Land

- 3773 Oakwood Drive, Southport, North Carolina 28461

#### Address Information

| Country:       | US           |
|----------------|--------------|
| State:         | NC           |
| County:        | Brunswick    |
| City:          | Southport    |
| Subdivision:   | Oakwood Glen |
| Zipcode:       | 28461        |
| Street:        | Oakwood      |
| Street Number: | 3773         |
| Street Suffix: | Drive        |