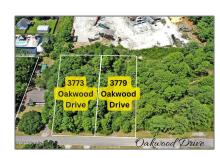

# Land

- 3773 Oakwood Drive, Southport, North Carolina 28461

#### Address Information

| Country:       | US           |
|----------------|--------------|
| State:         | NC           |
| County:        | Brunswick    |
| City:          | Southport    |
| Subdivision:   | Oakwood Glen |
| Zipcode:       | 28461        |
| Street:        | Oakwood      |
| Street Number: | 3773         |
| Street Suffix: | Drive        |