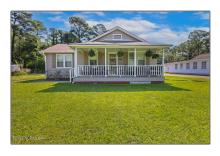

# Residential

1,056 Sqft - 5503 Myrtle Grove Road, Wilmington, North Carolina 28409

## Basic Details

| Property Type:   | Residential      |  |
|------------------|------------------|--|
| Listing Type:    | Sold             |  |
| Listing ID:      | 100402155        |  |
| Price:           | \$199,000        |  |
| Bedrooms:        | 3                |  |
| Rooms:           | 5                |  |
| Bathrooms:       | 1                |  |
| # Baths - Full:  | 1                |  |
| Square Footage:  | 1,056 Sqft       |  |
| Year Built:      | 1934             |  |
| Lot Area:        | <b>0.26</b> Acre |  |
| List Price/SqFt: | \$208            |  |
| Status:          | Closed           |  |
| Days on Market:  | 99               |  |
| Sold Price:      | \$199,000        |  |
| Close Date:      | 01/18/2024       |  |
| Sold Price/SqFt: | \$188            |  |