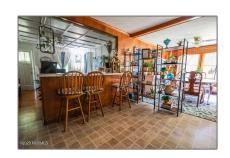

# Residential

1,056 Sqft - 5503 Myrtle Grove Road, Wilmington, North Carolina 28409

## Basic Details

| Property Type:   | Residential      |  |
|------------------|------------------|--|
| Listing Type:    | Sold             |  |
| Listing ID:      | 100402155        |  |
| Price:           | \$199,000        |  |
| Bedrooms:        | 3                |  |
| Rooms:           | 5                |  |
| Bathrooms:       | 1                |  |
| # Baths - Full:  | 1                |  |
| Square Footage:  | 1,056 Sqft       |  |
| Year Built:      | 1934             |  |
| Lot Area:        | <b>0.26</b> Acre |  |
| List Price/SqFt: | \$208            |  |
| Status:          | Closed           |  |
| Days on Market:  | 99               |  |
| Sold Price:      | \$199,000        |  |
| Close Date:      | 01/18/2024       |  |
| Sold Price/SqFt: | \$188            |  |