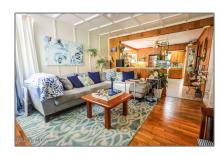

# Residential

1,056 Sqft - 5503 Myrtle Grove Road, Wilmington, North Carolina 28409

## Basic Details

| Property Type:   | Residential      |  |
|------------------|------------------|--|
| Listing Type:    | Sold             |  |
| Listing ID:      | 100402155        |  |
| Price:           | \$199,000        |  |
| Bedrooms:        | 3                |  |
| Rooms:           | 5                |  |
| Bathrooms:       | 1                |  |
| # Baths - Full:  | 1                |  |
| Square Footage:  | 1,056 Sqft       |  |
| Year Built:      | 1934             |  |
| Lot Area:        | <b>0.26</b> Acre |  |
| List Price/SqFt: | \$208            |  |
| Status:          | Closed           |  |
| Days on Market:  | 99               |  |
| Sold Price:      | \$199,000        |  |
| Close Date:      | 01/18/2024       |  |
| Sold Price/SqFt: | \$188            |  |