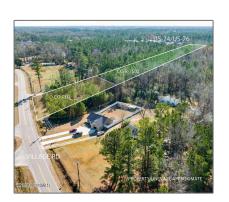

## Land

- 1287 Village Road, Leland, North Carolina 28451

#### Basic Details

| Property Type:   | Land        |
|------------------|-------------|
| Listing Type:    | For Sale    |
| Listing ID:      | 100422654   |
| Price:           | \$1,075,000 |
| View:            | No          |
| Lot Area:        | 11.78 Acre  |
| List Price/SqFt: | \$91,256    |
| Status:          | Active      |
| Days on Market:  | 429         |

#### Address Information

| Country:       | US                 |
|----------------|--------------------|
| State:         | NC                 |
| County:        | Brunswick          |
| City:          | Leland             |
| Subdivision:   | Not In Subdivision |
| Zipcode:       | 28451              |
| Street:        | Village            |
| Street Number: | 1287               |
| Street Suffix: | Road               |

#### 8732000000

| New<br>Construction: | No           |
|----------------------|--------------|
| Waterfront:          | No           |
| SqFt - Heated:       | 0 Sqft       |
| Lot SqFt:            | 513,137 Sqft |