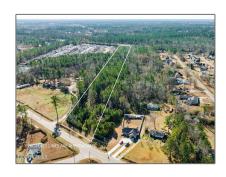

## Land

- 1287 Village Road, Leland, North Carolina 28451

#### Basic Details

| Property Type:   | Land        |
|------------------|-------------|
| Listing Type:    | For Sale    |
| Listing ID:      | 100422654   |
| Price:           | \$1,075,000 |
| View:            | No          |
| Lot Area:        | 11.78 Acre  |
| List Price/SqFt: | \$91,256    |
| Status:          | Active      |
| Days on Market:  | 429         |

#### Address Information

| Country:       | US                 |
|----------------|--------------------|
| State:         | NC                 |
| County:        | Brunswick          |
| City:          | Leland             |
| Subdivision:   | Not In Subdivision |
| Zipcode:       | 28451              |
| Street:        | Village            |
| Street Number: | 1287               |
| Street Suffix: | Road               |

#### 8732000000

| New<br>Construction: | No           |
|----------------------|--------------|
| Waterfront:          | No           |
| SqFt - Heated:       | 0 Sqft       |
| Lot SqFt:            | 513,137 Sqft |