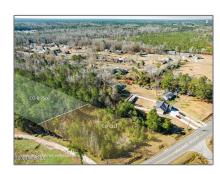

## Land

- 1287 Village Road, Leland, North Carolina 28451

#### Basic Details

| Property Type:   | Land        |
|------------------|-------------|
| Listing Type:    | For Sale    |
| Listing ID:      | 100422654   |
| Price:           | \$1,075,000 |
| View:            | No          |
| Lot Area:        | 11.78 Acre  |
| List Price/SqFt: | \$91,256    |
| Status:          | Active      |
| Days on Market:  | 429         |

#### Address Information

| Country:       | US                 |
|----------------|--------------------|
| State:         | NC                 |
| County:        | Brunswick          |
| City:          | Leland             |
| Subdivision:   | Not In Subdivision |
| Zipcode:       | 28451              |
| Street:        | Village            |
| Street Number: | 1287               |
| Street Suffix: | Road               |

#### 8732000000

| New<br>Construction: | No           |
|----------------------|--------------|
| Waterfront:          | No           |
| SqFt - Heated:       | 0 Sqft       |
| Lot SqFt:            | 513,137 Sqft |