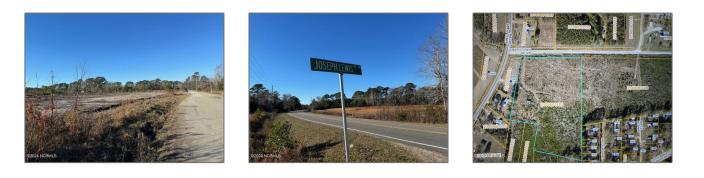

Land - 0 Joseph Lewis Road, Supply, North Carolina 28462

# Address Information

| US           |
|--------------|
| NC           |
| Brunswick    |
| Supply       |
| Shell Point  |
| 28462        |
| Joseph Lewis |
| 0            |
| Road         |
|              |