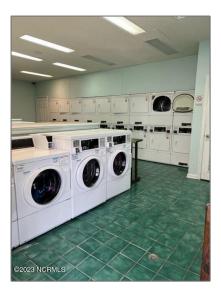

# Additional Information

|                                 | oldwell Banker<br>Sea Coast<br>ntage-Midtown |
|---------------------------------|----------------------------------------------|
| √ Sub-Type:                     | Condominium                                  |
| Tax Year:                       | 01/01/1970                                   |
| Waterview:                      | Yes                                          |
| Office ID: 2017                 | 012420270524<br>2911000000                   |
| Agent ID: 2015                  | 120919295716<br>2249000000                   |
| Foundation:                     | Slab                                         |
| $\checkmark$ Construction Type: | Stick Built                                  |
| ✓ Construction:                 | Concrete, Block                              |
| New<br>Construction:            | No                                           |
| Stories:                        | 1                                            |