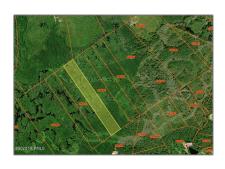

# Land

- 0 Red Hill Road, Whiteville, North Carolina 28472

#### Basic Details

Neighborhood

| Property Type:   | Land         |  |
|------------------|--------------|--|
| Listing Type:    | For Sale     |  |
| Listing ID:      | 100401534    |  |
| Price:           | \$38,500     |  |
| View:            | No           |  |
| Lot Area:        | 44.03 Acre   |  |
| List Price/SqFt: | <b>\$874</b> |  |
| Status:          | Active       |  |
| Days on Market:  | 167          |  |

## **Address Information**

| Country:       | US                 |  |
|----------------|--------------------|--|
| State:         | NC                 |  |
| County:        | Columbus           |  |
| City:          | Whiteville         |  |
| Subdivision:   | Not In Subdivision |  |
| Zipcode:       | 28472              |  |
| Street:        | Red Hill           |  |
| Street Number: | 0                  |  |
| Street Suffix: | Road               |  |
|                |                    |  |