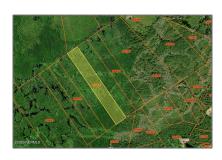

# Land

- 0 Red Hill Road, Whiteville, North Carolina 28472

#### Basic Details

Neighborhood

| Property Type:   | Land         |  |
|------------------|--------------|--|
| Listing Type:    | For Sale     |  |
| Listing ID:      | 100401534    |  |
| Price:           | \$38,500     |  |
| View:            | No           |  |
| Lot Area:        | 44.03 Acre   |  |
| List Price/SqFt: | <b>\$874</b> |  |
| Status:          | Active       |  |
| Days on Market:  | 167          |  |

## **Address Information**

| Country:       | US                 |  |
|----------------|--------------------|--|
| State:         | NC                 |  |
| County:        | Columbus           |  |
| City:          | Whiteville         |  |
| Subdivision:   | Not In Subdivision |  |
| Zipcode:       | 28472              |  |
| Street:        | Red Hill           |  |
| Street Number: | 0                  |  |
| Street Suffix: | Road               |  |
|                |                    |  |