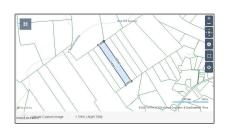

# Land

- 0 Red Hill Road, Whiteville, North Carolina 28472

#### Basic Details

Neighborhood

| Property Type:   | Land         |  |
|------------------|--------------|--|
| Listing Type:    | For Sale     |  |
| Listing ID:      | 100401534    |  |
| Price:           | \$38,500     |  |
| View:            | No           |  |
| Lot Area:        | 44.03 Acre   |  |
| List Price/SqFt: | <b>\$874</b> |  |
| Status:          | Active       |  |
| Days on Market:  | 167          |  |

## **Address Information**

| Country:       | US                 |  |
|----------------|--------------------|--|
| State:         | NC                 |  |
| County:        | Columbus           |  |
| City:          | Whiteville         |  |
| Subdivision:   | Not In Subdivision |  |
| Zipcode:       | 28472              |  |
| Street:        | Red Hill           |  |
| Street Number: | 0                  |  |
| Street Suffix: | Road               |  |
|                |                    |  |