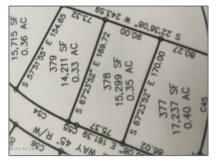

#### Basic **Details**

| Property Type:   | Land      |  |
|------------------|-----------|--|
| Listing Type:    | For Sale  |  |
| Listing ID:      | 100419778 |  |
| Price:           | \$195,000 |  |
| View:            | No        |  |
| Lot Area:        | 0.35 Acre |  |
| List Price/SqFt: | \$557,143 |  |
| Status:          | Active    |  |
| Days on Market:  | 8         |  |

## Address Information

| Country:       | US                             |  |
|----------------|--------------------------------|--|
| State:         | NC                             |  |
| County:        | Brunswick                      |  |
| City:          | Leland                         |  |
| Subdivision:   | The Bluffs on the<br>Cape Fear |  |
| Zipcode:       | 28451                          |  |
| Street:        | Belle Meade                    |  |
| Street Number: | 3449                           |  |
| Street Suffix: | Way                            |  |
|                |                                |  |

### Additional Information

|             | The Bluffs Real<br>Estate Company |
|-------------|-----------------------------------|
| √ Sub-Type: | Residential Land                  |

| High School: North Brunswick | Tax Year:                | 01/01/1970                     |                                |
|------------------------------|--------------------------|--------------------------------|--------------------------------|
|                              |                          | Office ID:                     | 2018030914071129<br>1850000000 |
|                              | Agent ID:                | 2015120919285524<br>8259000000 |                                |
|                              | New<br>Construction:     | No                             |                                |
|                              | Waterfront:              | No                             |                                |
|                              | ✓ Lot Water<br>Features: | Boat Slip                      |                                |
|                              | SqFt - Heated:           | 0 Sqft                         |                                |
|                              | Lot SqFt:                | 15,290 Sqft                    |                                |