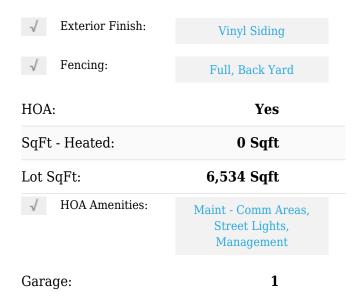

# Features

| √ Heating System:         | Heat Pump |
|---------------------------|-----------|
| Total # Garage<br>Spaces: | 1         |
| √ Roof:                   | Shingle   |
| √ Road<br>Type/Frontage:  | Paved     |

8102000000

UnBranded <a href="https://my.matterpo">https://my.matterpo</a>
Virtual Tour: <a href="rt.com/show/?m=mi">rt.com/show/?m=mi</a>

Mhhvvf8Li&mls=1

√ Foundation: Slab

Construction Type: Stick Built