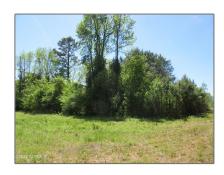

# Land

- . Near 176 J D Murphy Lane, Whiteville, North Carolina 28472

### Basic Details

| Property Type:   | Land       |  |
|------------------|------------|--|
| Listing Type:    | Sold       |  |
| Listing ID:      | 100418877  |  |
| Price:           | \$22,000   |  |
| View:            | No         |  |
| Lot Area:        | 4.21 Acre  |  |
| List Price/SqFt: | \$5,808    |  |
| Status:          | Closed     |  |
| Days on Market:  | 26         |  |
| Sold Price:      | \$22,000   |  |
| Close Date:      | 05/10/2024 |  |