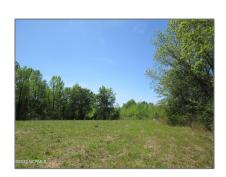

# Land

- . Near 176 J D Murphy Lane, Whiteville, North Carolina 28472

### Basic Details

| Property Type:   | Land       |  |
|------------------|------------|--|
| Listing Type:    | Sold       |  |
| Listing ID:      | 100418877  |  |
| Price:           | \$22,000   |  |
| View:            | No         |  |
| Lot Area:        | 4.21 Acre  |  |
| List Price/SqFt: | \$5,808    |  |
| Status:          | Closed     |  |
| Days on Market:  | 26         |  |
| Sold Price:      | \$22,000   |  |
| Close Date:      | 05/10/2024 |  |