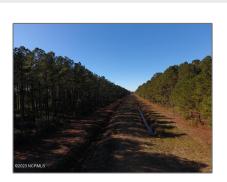

# Land

- 0 Off Kingtown Road, Ash, North Carolina 28420

#### Basic Details

| Property Type:   | Land       |
|------------------|------------|
| Listing Type:    | For Sale   |
| Listing ID:      | 100418696  |
| Price:           | \$225,000  |
| View:            | No         |
| Lot Area:        | 58.14 Acre |
| List Price/SqFt: | \$3,870    |
| Status:          | Active     |
| Days on Market:  | 81         |

SqFt - Heated: **0 Sqft** 

Lot SqFt: **2,532,578 Sqft** 