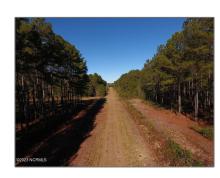

# Land

- 0 Off Kingtown Road, Ash, North Carolina 28420

#### Basic Details

| Property Type:   | Land       |
|------------------|------------|
| Listing Type:    | For Sale   |
| Listing ID:      | 100418696  |
| Price:           | \$225,000  |
| View:            | No         |
| Lot Area:        | 58.14 Acre |
| List Price/SqFt: | \$3,870    |
| Status:          | Active     |
| Days on Market:  | 81         |

SqFt - Heated: **0 Sqft** 

Lot SqFt: **2,532,578 Sqft** 