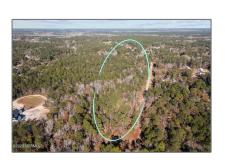

# Land

- 1 Eastwind Drive, Supply, North Carolina 28462









#### Basic Details

| Property Type:   | Land      |  |
|------------------|-----------|--|
| Listing Type:    | For Sale  |  |
| Listing ID:      | 100418302 |  |
| Price:           | \$175,000 |  |
| View:            | No        |  |
| Lot Area:        | 7.92 Acre |  |
| List Price/SqFt: | \$22,096  |  |
| Status:          | Active    |  |
| Days on Market:  | 54        |  |

## Neighborhood

| Elementary<br>School: | Virginia Williamson |
|-----------------------|---------------------|
| Middle School:        | Cedar Grove         |
| High School:          | West Brunswick      |

### Address Information

| Country:       | US                 |  |
|----------------|--------------------|--|
| State:         | NC                 |  |
| County:        | Brunswick          |  |
| City: