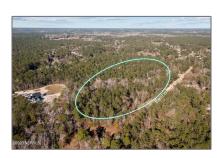

# Land

- 1 Eastwind Drive, Supply, North Carolina 28462









#### Basic Details

| Property Type:   | Land      |  |
|------------------|-----------|--|
| Listing Type:    | For Sale  |  |
| Listing ID:      | 100418302 |  |
| Price:           | \$175,000 |  |
| View:            | No        |  |
| Lot Area:        | 7.92 Acre |  |
| List Price/SqFt: | \$22,096  |  |
| Status:          | Active    |  |
| Days on Market:  | 54        |  |

## Neighborhood

| Elementary<br>School: | Virginia Williamson |
|-----------------------|---------------------|
| Middle School:        | Cedar Grove         |
| High School:          | West Brunswick      |

### Address Information

| Country:       | US                 |  |
|----------------|--------------------|--|
| State:         | NC                 |  |
| County:        | Brunswick          |  |
| City: