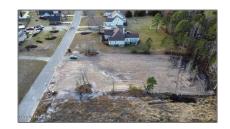

# Land

- 1223 Sherman Oaks Drive, Wilmington, North Carolina 28411

#### Basic Details

| Property Type:   | Land             |  |
|------------------|------------------|--|
| Listing Type:    | Sold             |  |
| Listing ID:      | 100395550        |  |
| Price:           | \$215,000        |  |
| View:            | No               |  |
| Lot Area:        | <b>0.91</b> Acre |  |
| List Price/SqFt: | \$257,143        |  |
| Status:          | Closed           |  |
| Days on Market:  | 24               |  |
| Sold Price:      | \$215,000        |  |
| Close Date:      | 11/28/2023       |  |

### Address Information

| Country:       | US               |
|----------------|------------------|
| State:         | NC               |
| County:        | New Hanover      |
| City:          | Wilmington       |
| Subdivision:   | Shenandoah Woods |
| Zipcode:       | 28411            |
| Street:        | Sherman Oaks     |
| Street Number: | 1223             |
| Street Suffix: | Drive            |