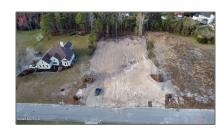

# Land

- 1223 Sherman Oaks Drive, Wilmington, North Carolina 28411

#### Basic Details

| Property Type:   | Land             |  |
|------------------|------------------|--|
| Listing Type:    | Sold             |  |
| Listing ID:      | 100395550        |  |
| Price:           | \$215,000        |  |
| View:            | No               |  |
| Lot Area:        | <b>0.91</b> Acre |  |
| List Price/SqFt: | \$257,143        |  |
| Status:          | Closed           |  |
| Days on Market:  | 24               |  |
| Sold Price:      | \$215,000        |  |
| Close Date:      | 11/28/2023       |  |

### Address Information

| Country:       | US               |
|----------------|------------------|
| State:         | NC               |
| County:        | New Hanover      |
| City:          | Wilmington       |
| Subdivision:   | Shenandoah Woods |
| Zipcode:       | 28411            |
| Street:        | Sherman Oaks     |
| Street Number: | 1223             |
| Street Suffix: | Drive            |