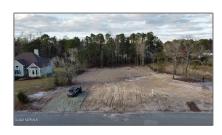

# Land

- 1223 Sherman Oaks Drive, Wilmington, North Carolina 28411

#### Basic Details

| Property Type:   | Land             |  |
|------------------|------------------|--|
| Listing Type:    | Sold             |  |
| Listing ID:      | 100395550        |  |
| Price:           | \$215,000        |  |
| View:            | No               |  |
| Lot Area:        | <b>0.91</b> Acre |  |
| List Price/SqFt: | \$257,143        |  |
| Status:          | Closed           |  |
| Days on Market:  | 24               |  |
| Sold Price:      | \$215,000        |  |
| Close Date:      | 11/28/2023       |  |

### Address Information

| Country:       | US               |
|----------------|------------------|
| State:         | NC               |
| County:        | New Hanover      |
| City:          | Wilmington       |
| Subdivision:   | Shenandoah Woods |
| Zipcode:       | 28411            |
| Street:        | Sherman Oaks     |
| Street Number: | 1223             |
| Street Suffix: | Drive            |