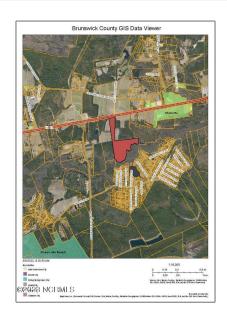

# Land

- 0 Ocean Highway West, Ocean Isle Beach, North Carolina 28469

### Address Information

| Country:       | US                    |  |
|----------------|-----------------------|--|
| State:         | NC                    |  |
| County:        | Brunswick             |  |
| City:          | Ocean Isle Beach      |  |
| Subdivision:   | Not In Subdivision    |  |
| Zipcode:       | 28469                 |  |
| Street:        | Ocean Highway<br>West |  |
| Street Number: | 0                     |  |
|                |                       |  |