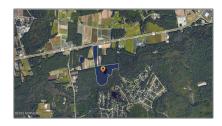

# Land

- 0 Ocean Highway West, Ocean Isle Beach, North Carolina 28469

### Address Information

| Country:       | US                    |  |
|----------------|-----------------------|--|
| State:         | NC                    |  |
| County:        | Brunswick             |  |
| City:          | Ocean Isle Beach      |  |
| Subdivision:   | Not In Subdivision    |  |
| Zipcode:       | 28469                 |  |
| Street:        | Ocean Highway<br>West |  |
| Street Number: | 0                     |  |
|                |                       |  |