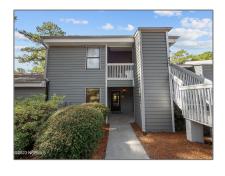

## Residential

1,226 Sqft - 718 Azalea Drive, Hampstead, North Carolina 28443









## Basic Details

| Property Type:   | Residential  |  |
|------------------|--------------|--|
| Listing Type:    | Sold         |  |
| Listing ID:      | 100410409    |  |
| Price:           | \$235,000    |  |
| Bedrooms:        | 2            |  |
| Rooms:           | 5            |  |
| Bathrooms:       | 2            |  |
| # Baths - Full:  | 2            |  |
| Square Footage:  | 1,226 Sqft   |  |
| Year Built:      | 1985         |  |
| List Price/SqFt: | <b>\$192</b> |  |
| Status:          | Closed       |  |
| Days on Market:  | 1            |  |
| Sold Price:      | \$235,000    |  |
| Close Date:      | 11/21/2023   |  |
| Sold Price/SqFt: | \$192        |  |

Features

| √ He            | eating System:      | Heat Pump