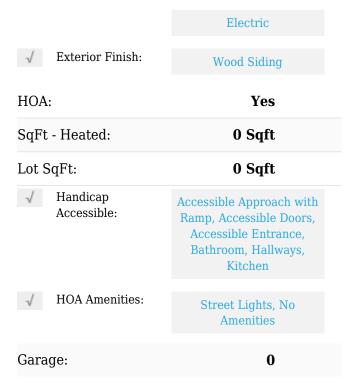

Features

| √ He            | eating System:      | Heat Pump                                                                                                           |
|-----------------|---------------------|---------------------------------------------------------------------------------------------------------------------|
| Total # Spaces: | Garage              | 0                                                                                                                   |
| √ Fl            | ooring:             | Tile, Lvt/lvp                                                                                                       |
| √ Ro            | oof:                | Shingle                                                                                                             |
| √ Ap            | ppliances/Equip:    | Cooktop - Electric, Dishwasher, Refrigerator, Stove/oven - Electric, Dryer, Microwave - Built-in, Washer, Vent Hood |
| v               | oad<br>pe/Frontage: | Public (city/cty/st)                                                                                                |
| √ In            | terior Features:    | 1st Floor Master, Foyer,<br>Smoke Detectors, Walk-in<br>Closet, Blinds/shades,<br>Pantry                            |

Address Information

Neighborhood

| Country:                                                                                       | US                                                            |
|------------------------------------------------------------------------------------------------|---------------------------------------------------------------|
| State:                                                                                         | NC                                                            |
| County:                                                                                        | Pender                                                        |
| City:                                                                                          | Hampstead                                                     |
| Subdivision: Pla                                                                               | antation Pointe                                               |
| Zipcode:                                                                                       | 28443                                                         |
| Street:                                                                                        | Azalea                                                        |
| Street Number:                                                                                 | 718                                                           |
| Street Suffix:                                                                                 | Drive                                                         |
| Unit #:                                                                                        | 451                                                           |
| Additional Information Office Name:                                                            | Coastal Realty Associates LLC                                 |
| √ Sub-Type:                                                                                    | Condominium                                                   |
| Гах Year:                                                                                      | 01/01/1970                                                    |
| Waterview:                                                                                     | Yes                                                           |
| Office ID: <b>2015</b>                                                                         | 120914421724<br>9246000000                                    |
| Agent ID: 2015                                                                                 | 420040244                                                     |
|                                                                                                | 120919314579<br>5459000000                                    |
| $\sqrt{}$ Foundation:                                                                          |                                                               |
| <ul><li>✓ Foundation:</li><li>✓ Construction Type:</li></ul>                                   | 5459000000                                                    |
|                                                                                                | <b>545900000</b> Slab                                         |
| ✓ Construction Type:                                                                           | Slab Stick Built                                              |
| <ul><li>✓ Construction Type:</li><li>✓ Construction:</li></ul>                                 | Slab Stick Built Wood Frame                                   |
| ✓ Construction Type:  ✓ Construction:  New Construction:  ✓ Service Providers:                 | Slab Stick Built Wood Frame No Carolina Water Service         |
| ✓ Construction Type:  ✓ Construction:  New Construction:  ✓ Service Providers: Sewer Provider: | Slab  Stick Built  Wood Frame  No  Carolina Water Service Inc |
| ✓ Construction Type:  ✓ Construction:  New Construction:  ✓ Service Providers: Sewer Provider: | Slab  Stick Built  Wood Frame  No  Carolina Water Service Inc |