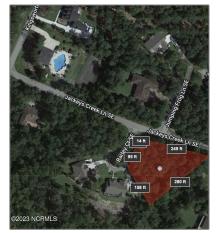

Land - 10196 Barley Court, Leland, North Carolina 28451

### Address Information

| Country:       | US                       |
|----------------|--------------------------|
| State:         | NC                       |
| County:        | Brunswick                |
| City:          | Leland                   |
| Subdivision:   | Waterberry<br>Plantation |
| Zipcode:       | 28451                    |
| Street:        | Barley                   |
| Street Number: | 10196                    |
| Street Suffix: | Court                    |
|                |                          |

| Office ID:           | 2015120914421341<br>9106000000 |  |
|----------------------|--------------------------------|--|
| Agent ID:            | 2015120919310185<br>5463000000 |  |
| New<br>Construction: | No                             |  |
| Waterfront:          | No                             |  |
| SqFt - Heated:       | 0 Sqft                         |  |
| Lot SqFt:            | 36,939 Sqft                    |  |