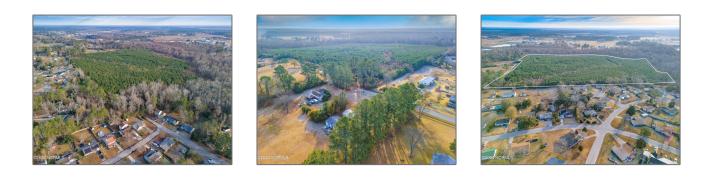

Land - 0 Thomas Humphrey Road, Jacksonville, North Carolina 28546





## Basic **Details**

| Land                     |                                                                                    |
|--------------------------|------------------------------------------------------------------------------------|
| For Sale                 |                                                                                    |
| 100415300                |                                                                                    |
| \$350,000                |                                                                                    |
| No                       |                                                                                    |
| 63 Acre                  |