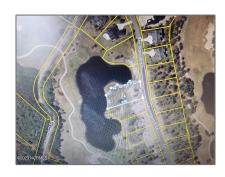

# Land

- 589 Barrington Place, Ocean Isle Beach, North Carolina 28469

### Basic Details

| Property Type:   | Land             |  |
|------------------|------------------|--|
| Listing Type:    | Sold             |  |
| Listing ID:      | 100393278        |  |
| Price:           | \$207,500        |  |
| View:            | Yes              |  |
| Lot Area:        | <b>0.58</b> Acre |  |
| List Price/SqFt: | \$430,862        |  |
| Status:          | Closed           |  |
| Days on Market:  | 91               |  |
| Sold Price:      | \$207,500        |  |
| Close Date:      | 10/30/2023       |  |

## Address Information

| Country:       | US                        |  |
|----------------|---------------------------|--|
| State:         | NC                        |  |
| County:        | Brunswick                 |  |
| City:          | Ocean Isle Beach          |  |
| Subdivision:   | Ocean Ridge<br>Plantation |  |
| Zipcode:       | 28469                     |  |
| Street:        | Barrington                |  |
| Street Number: | 589                       |  |
| Street Suffix: | Place                     |  |

Agent ID: **2015121516583330 5747000000** 

New No Construction:

Waterfront: Yes

SqFt - Heated: **0 Sqft** 

Lot SqFt: **25,265 Sqft** 