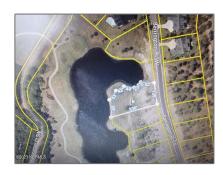

# Land

- 589 Barrington Place, Ocean Isle Beach, North Carolina 28469

### Basic Details

| Property Type:   | Land             |  |
|------------------|------------------|--|
| Listing Type:    | Sold             |  |
| Listing ID:      | 100393278        |  |
| Price:           | \$207,500        |  |
| View:            | Yes              |  |
| Lot Area:        | <b>0.58</b> Acre |  |
| List Price/SqFt: | \$430,862        |  |
| Status:          | Closed           |  |
| Days on Market:  | 91               |  |
| Sold Price:      | \$207,500        |  |
| Close Date:      | 10/30/2023       |  |

## Address Information

| Country:       | US                        |  |
|----------------|---------------------------|--|
| State:         | NC                        |  |
| County:        | Brunswick                 |  |
| City:          | Ocean Isle Beach          |  |
| Subdivision:   | Ocean Ridge<br>Plantation |  |
| Zipcode:       | 28469                     |  |
| Street:        | Barrington                |  |
| Street Number: | 589                       |  |
| Street Suffix: | Place                     |  |

Agent ID: **2015121516583330 5747000000** 

New No Construction:

Waterfront: Yes

SqFt - Heated: **0 Sqft** 

Lot SqFt: **25,265 Sqft** 