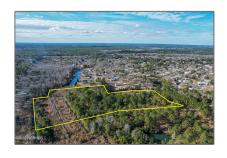

# Land

- Tr-1 8.46 Acres, Supply, North Carolina 28462

## Basic Details

| Property Type:   | Land             |  |
|------------------|------------------|--|
| Listing Type:    | For Sale         |  |
| Listing ID:      | 100310705        |  |
| Price:           | <b>\$175,000</b> |  |
| View:            | Yes              |  |
| Lot Area:        | 8.46 Acre        |  |
| List Price/SqFt: | \$20,686         |  |
| Status:          | Active           |  |
| Days on Market:  | 594              |  |

## Address Information

| Country:       | US                 |  |
|----------------|--------------------|--|
| State:         | NC                 |  |
| County:        | Brunswick          |  |
| City:          | Supply             |  |
| Subdivision:   | Not In Subdivision |  |
| Zipcode:       | 28462              |  |
| Street:        | <b>8.46</b> Acres  |  |
| Street Number: | Tr-1               |  |