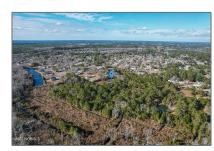

# Land

- Tr-1 8.46 Acres, Supply, North Carolina 28462

## Basic Details

| Property Type:   | Land             |  |
|------------------|------------------|--|
| Listing Type:    | For Sale         |  |
| Listing ID:      | 100310705        |  |
| Price:           | <b>\$175,000</b> |  |
| View:            | Yes              |  |
| Lot Area:        | 8.46 Acre        |  |
| List Price/SqFt: | \$20,686         |  |
| Status:          | Active           |  |
| Days on Market:  | 594              |  |

## Address Information

| Country:       | US                 |  |
|----------------|--------------------|--|
| State:         | NC                 |  |
| County:        | Brunswick          |  |
| City:          | Supply             |  |
| Subdivision:   | Not In Subdivision |  |
| Zipcode:       | 28462              |  |
| Street:        | <b>8.46</b> Acres  |  |
| Street Number: | Tr-1               |  |