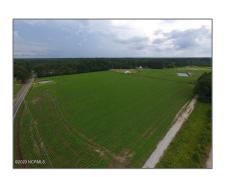

# Land

- 15539 Swamp Fox Highway, Tabor City, North Carolina 28463









### Basic Details

| Property Type:   | Land      |  |
|------------------|-----------|--|
| Listing Type:    | For Sale  |  |
| Listing ID:      | 100411011 |  |
| Price:           | \$350,000 |  |
| View:            | No        |  |
| Lot Area:        | 20 Acre   |  |
| List Price/SqFt: | \$17,500  |  |
| Status:          | Active    |  |
| Days on Market:  | 47        |  |

## Neighborhood

| Elementary<br>School: | Old Dock<br>Elementary |
|-----------------------|------------------------|
| Middle School:        | Nakina                 |
| High School:          | <b>South Columbus</b>  |

### **Address Information**

| Country:       | US                 |
|----------------|--------------------|
| State:         | NC                 |
| County:        | Columbus           |
| City: