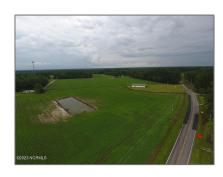

# Land

- 15539 Swamp Fox Highway, Tabor City, North Carolina 28463

### **Address Information**

| Country:       | US                 |
|----------------|--------------------|
| State:         | NC                 |
| County:        | Columbus           |
| City:          | <b>Tabor City</b>  |
| Subdivision:   | Not In Subdivision |
| Zipcode:       | 28463              |
| Street:        | <b>Swamp Fox</b>   |
| Street Number: | 15539              |
| Street Suffix: | Highway            |
|                |                    |