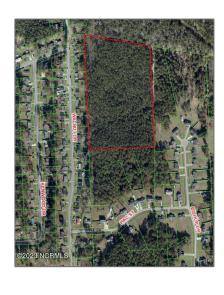

# Land

- 0000 Walnut Drive, Jacksonville, North Carolina 28540

#### Basic Details

| Property Type:   | Land       |  |
|------------------|------------|--|
| Listing Type:    | For Sale   |  |
| Listing ID:      | 100410078  |  |
| Price:           | \$250,000  |  |
| View:            | No         |  |
| Lot Area:        | 13.50 Acre |  |
| List Price/SqFt: | \$18,519   |  |
| Status:          | Active     |  |
| Days on Market:  | 1          |  |

#### Address Information

| Country:       | US                 |  |
|----------------|--------------------|--|
| State:         | NC                 |  |
| County:        | Onslow             |  |
| City:          | Jacksonville       |  |
| Subdivision:   | Not In Subdivision |  |
| Zipcode:       | 28540              |  |
| Street:        | Walnut             |  |
| Street Number: | 0000               |  |
| Street Suffix: | Drive              |  |
|                |                    |  |