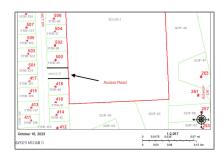

# Land

- 0000 Walnut Drive, Jacksonville, North Carolina 28540

#### Basic Details

| Property Type:   | Land       |  |
|------------------|------------|--|
| Listing Type:    | For Sale   |  |
| Listing ID:      | 100410078  |  |
| Price:           | \$250,000  |  |
| View:            | No         |  |
| Lot Area:        | 13.50 Acre |  |
| List Price/SqFt: | \$18,519   |  |
| Status:          | Active     |  |
| Days on Market:  | 1          |  |

#### Address Information

| Country:       | US                 |  |
|----------------|--------------------|--|
| State:         | NC                 |  |
| County:        | Onslow             |  |
| City:          | Jacksonville       |  |
| Subdivision:   | Not In Subdivision |  |
| Zipcode:       | 28540              |  |
| Street:        | Walnut             |  |
| Street Number: | 0000               |  |
| Street Suffix: | Drive              |  |
|                |                    |  |