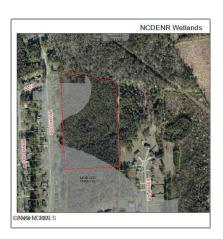

# Land

- 0000 Walnut Drive, Jacksonville, North Carolina 28540

#### Basic Details

| Property Type:   | Land       |  |
|------------------|------------|--|
| Listing Type:    | For Sale   |  |
| Listing ID:      | 100410078  |  |
| Price:           | \$250,000  |  |
| View:            | No         |  |
| Lot Area:        | 13.50 Acre |  |
| List Price/SqFt: | \$18,519   |  |
| Status:          | Active     |  |
| Days on Market:  | 1          |  |

#### Address Information

| Country:       | US                 |  |
|----------------|--------------------|--|
| State:         | NC                 |  |
| County:        | Onslow             |  |
| City:          | Jacksonville       |  |
| Subdivision:   | Not In Subdivision |  |
| Zipcode:       | 28540              |  |
| Street:        | Walnut             |  |
| Street Number: | 0000               |  |
| Street Suffix: | Drive              |  |
|                |                    |  |