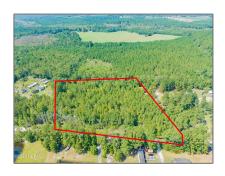

# Land

- Lot 3 Soles Cemetery Lane, Tabor City, North Carolina 28463

#### Basic Details

| Property Type:   | Land       |  |
|------------------|------------|--|
| Listing Type:    | Sold       |  |
| Listing ID:      | 100408460  |  |
| Price:           | \$49,500   |  |
| View:            | No         |  |
| Lot Area:        | 5 Acre     |  |
| List Price/SqFt: | \$9,900    |  |
| Status:          | Closed     |  |
| Days on Market:  | 39         |  |
| Sold Price:      | \$49,500   |  |
| Close Date:      | 12/04/2023 |  |