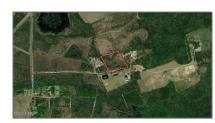

# Land

- Lot 3 Soles Cemetery Lane, Tabor City, North Carolina 28463

#### Basic Details

| Property Type:   | Land       |  |
|------------------|------------|--|
| Listing Type:    | Sold       |  |
| Listing ID:      | 100408460  |  |
| Price:           | \$49,500   |  |
| View:            | No         |  |
| Lot Area:        | 5 Acre     |  |
| List Price/SqFt: | \$9,900    |  |
| Status:          | Closed     |  |
| Days on Market:  | 39         |  |
| Sold Price:      | \$49,500   |  |
| Close Date:      | 12/04/2023 |  |