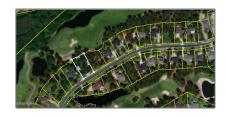

# Land

- 77 Windsor Circle, Ocean Isle Beach, North Carolina 28469

### **Address Information**

| Country:       | US                        |  |
|----------------|---------------------------|--|
| State:         | NC                        |  |
| County:        | Brunswick                 |  |
| City:          | Ocean Isle Beach          |  |
| Subdivision:   | Ocean Ridge<br>Plantation |  |
| Zipcode:       | 28469                     |  |
| Street:        | Windsor                   |  |
| Street Number: | 77                        |  |
| Street Suffix: | Circle                    |  |