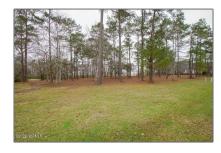

# Land

- 77 Windsor Circle, Ocean Isle Beach, North Carolina 28469

### Basic Details

| Property Type:   | Land             |  |
|------------------|------------------|--|
| Listing Type:    | Sold             |  |
| Listing ID:      | 100308825        |  |
| Price:           | \$62,500         |  |
| View:            | No               |  |
| Lot Area:        | <b>0.46</b> Acre |  |
| List Price/SqFt: | \$162,826        |  |
| Status:          | Closed           |  |
| Days on Market:  | 601              |  |
| Sold Price:      | \$62,500         |  |
| Close Date:      | 10/05/2023       |  |