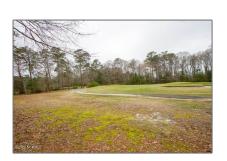

# Land

- 77 Windsor Circle, Ocean Isle Beach, North Carolina 28469

### Basic Details

| Property Type:   | Land             |  |
|------------------|------------------|--|
| Listing Type:    | Sold             |  |
| Listing ID:      | 100308825        |  |
| Price:           | \$62,500         |  |
| View:            | No               |  |
| Lot Area:        | <b>0.46</b> Acre |  |
| List Price/SqFt: | \$162,826        |  |
| Status:          | Closed           |  |
| Days on Market:  | 601              |  |
| Sold Price:      | \$62,500         |  |
| Close Date:      | 10/05/2023       |  |