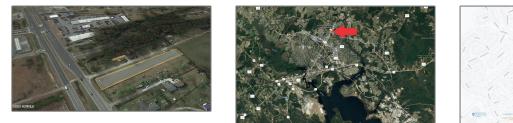

Land - 1 New Bern Highway, Jacksonville, North Carolina 28546

#### Address Information

| Country:       | US                 |  |
|----------------|--------------------|--|
| State:         | NC                 |  |
| County:        | Onslow             |  |
| City:          | Jacksonville       |  |
| Subdivision:   | Not In Subdivision |  |
| Zipcode:       | 28546              |  |
| Street:        | New Bern           |  |
| Street Number: | 1                  |  |
| Street Suffix: | Highway            |  |