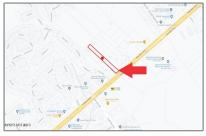

Land - 1 New Bern Highway, Jacksonville, North Carolina 28546

#### Address Information

| Country:       | US                 |  |
|----------------|--------------------|--|
| State:         | NC                 |  |
| County:        | Onslow             |  |
| City:          | Jacksonville       |  |
| Subdivision:   | Not In Subdivision |  |
| Zipcode:       | 28546              |  |
| Street:        | New Bern           |  |
| Street Number: | 1                  |  |
| Street Suffix: | Highway            |  |