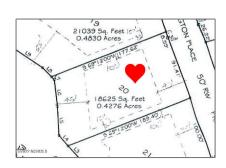

# Land

- 597 Barrington Place, Ocean Isle Beach, North Carolina 28469

Office ID: **2015121516005174 9569000000** 

Agent ID: **2019011716251538** 

0932000000

New **No** Construction:

0 011001 01001011

Waterfront: Yes

SqFt - Heated: **0 Sqft** 

Lot SqFt: **18,295 Sqft** 