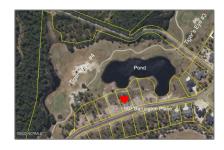

# Land

- 597 Barrington Place, Ocean Isle Beach, North Carolina 28469

### Address Information

| Country:       | US                        |  |
|----------------|---------------------------|--|
| State:         | NC                        |  |
| County:        | Brunswick                 |  |
| City:          | Ocean Isle Beach          |  |
| Subdivision:   | Ocean Ridge<br>Plantation |  |
| Zipcode:       | 28469                     |  |
| Street:        | Barrington                |  |
| Street Number: | 597                       |  |
| Street Suffix: | Place                     |  |