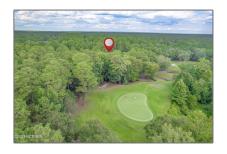

# Land

- 113 Pond Landing Drive, Wallace, North Carolina 28466

### **Address Information**

| Country:       | US            |
|----------------|---------------|
| State:         | NC            |
| County:        | Duplin        |
| City:          | Wallace       |
| Subdivision:   | River Landing |
| Zipcode:       | 28466         |
| Street:        | Pond Landing  |
| Street Number: | 113           |
| Street Suffix: | Drive         |
|                |               |