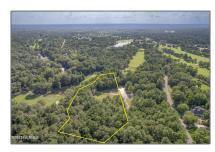

# Land

- 113 Pond Landing Drive, Wallace, North Carolina 28466

### **Address Information**

| Country:       | US            |
|----------------|---------------|
| State:         | NC            |
| County:        | Duplin        |
| City:          | Wallace       |
| Subdivision:   | River Landing |
| Zipcode:       | 28466         |
| Street:        | Pond Landing  |
| Street Number: | 113           |
| Street Suffix: | Drive         |
|                |               |