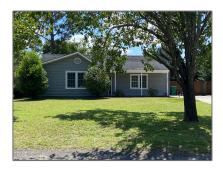

# Residential

1,255 Sqft - 3609 Leaning Tree Court, Wilmington, North Carolina 28405

## Basic Details

| Property Type:   | Residential      |  |
|------------------|------------------|--|
| Listing Type:    | Sold             |  |
| Listing ID:      | 100399570        |  |
| Price:           | \$305,000        |  |
| Bedrooms:        | 3                |  |
| Rooms:           | 6                |  |
| Bathrooms:       | 2                |  |
| # Baths - Full:  | 2                |  |
| Square Footage:  | 1,255 Sqft       |  |
| Year Built:      | 1984             |  |
| Lot Area:        | <b>0.28</b> Acre |  |
| List Price/SqFt: | \$247            |  |
| Status:          | Closed           |  |
| Days on Market:  | 2                |  |
| Sold Price:      | \$305,000        |  |
| Close Date:      | 09/01/2023       |  |
| Sold Price/SqFt: | \$243            |  |

#### Address Information

Country: US State: NC County: **New Hanover** Wilmington City: Subdivision: **Bent Tree** Zipcode: 28405 **Leaning Tree** Street: Street Number: 3609 Street Suffix: **Court** 