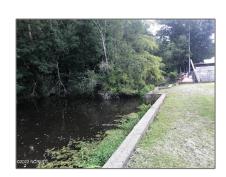

6746000000

| New<br>Construction:  | No          |
|-----------------------|-------------|
| Waterfront:           | No          |
| √ Lot Water Features: | Bulkhead    |
| SqFt - Heated:        | 0 Sqft      |
| Lot SqFt:             | 18,125 Sqft |