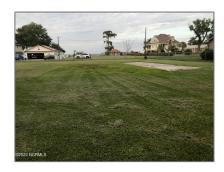

# Land

- 3938 Waccamaw Shores Road, Lake Waccamaw, North Carolina 28450

#### Basic Details

| Property Type:   | Land             |
|------------------|------------------|
| Listing Type:    | For Sale         |
| Listing ID:      | 100343336        |
| Price:           | \$300,000        |
| View:            | Yes              |
| Lot Area:        | <b>0.42</b> Acre |
| List Price/SqFt: | \$714,286        |
| Status:          | Active           |
| Days on Market:  | 532              |

6746000000

| New<br>Construction:  | No          |
|-----------------------|-------------|
| Waterfront:           | No          |
| √ Lot Water Features: | Bulkhead    |
| SqFt - Heated:        | 0 Sqft      |
| Lot SqFt:             | 18,125 Sqft |