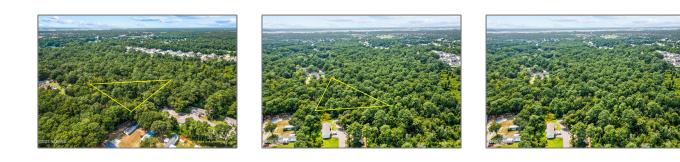

Land - 6661 Carolina Beach Road, Wilmington, North Carolina 28412

#### Basic **Details**

| Land      |                                                                              |
|-----------|------------------------------------------------------------------------------|
| For Sale  |                                                                              |
| 100398534 |                                                                              |
| \$179,000 |                                                                              |
| No        |                                                                              |
| 1.64 Acre |                                                                              |
| \$109,146 |                                                                              |
| Active    |                                                                              |
| 139       |                                                                              |
|           | For Sale<br>100398534<br>\$179,000<br>No<br>1.64 Acre<br>\$109,146<br>Active |

#### Address Information

| Country:       | US                 |  |
|----------------|--------------------|--|
| State:         | NC                 |  |
| County:        | New Hanover        |  |
| City:          | Wilmington         |  |
| Subdivision:   | Not In Subdivision |  |
| Zipcode:       | 28412              |  |
| Street:        | Carolina Beach     |  |
| Street Number: | 6661               |  |
| Street Suffix: | Road               |  |