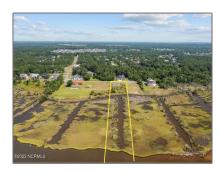

## Land

- 110 Sea Level Lane, Sneads Ferry, North Carolina 28460

#### Basic Details

| Property Type:   | Land      |
|------------------|-----------|
| Listing Type:    | For Sale  |
| Listing ID:      | 100392680 |
| Price:           | \$565,000 |
| View:            | Yes       |
| Lot Area:        | 2.04 Acre |
| List Price/SqFt: | \$276,961 |
| Status:          | Active    |
| Days on Market:  | 191       |

#### 0237000000

| New<br>Construction:     | No                                                                         |
|--------------------------|----------------------------------------------------------------------------|
| Waterfront:              | Yes                                                                        |
| √ Lot Water<br>Features: | Water Access Comm, Waterfront Comm, Deeded Waterfront, Deeded Water Access |
| SqFt - Heated:           | 0 Sqft                                                                     |
| Lot SaFt:                | 88.862 Saft                                                                |