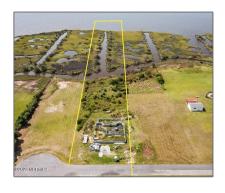

## Land

- 110 Sea Level Lane, Sneads Ferry, North Carolina 28460

#### Basic Details

| Property Type:   | Land      |
|------------------|-----------|
| Listing Type:    | For Sale  |
| Listing ID:      | 100392680 |
| Price:           | \$565,000 |
| View:            | Yes       |
| Lot Area:        | 2.04 Acre |
| List Price/SqFt: | \$276,961 |
| Status:          | Active    |
| Days on Market:  | 191       |

#### 0237000000

| New<br>Construction:     | No                                                                         |
|--------------------------|----------------------------------------------------------------------------|
| Waterfront:              | Yes                                                                        |
| √ Lot Water<br>Features: | Water Access Comm, Waterfront Comm, Deeded Waterfront, Deeded Water Access |
| SqFt - Heated:           | 0 Sqft                                                                     |
| Lot SaFt:                | 88.862 Saft                                                                |