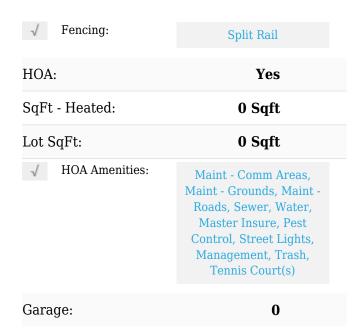

# Neighborhood

| Country:                                | US                                   |
|-----------------------------------------|--------------------------------------|
| State:                                  | NC                                   |
| County:                                 | Brunswick                            |
| City:                                   | <b>Sunset Beach</b>                  |
| Subdivision:                            | Colony I                             |
| Zipcode:                                | 28468                                |
| Street:                                 | Colony                               |
| Street Number:                          | 813                                  |
| Street Suffix:                          | Place                                |
| Additional Information Office Name: An  | rlington Realty<br>Group Inc.        |
| √ Sub-Type:                             | Condominium                          |
| Tax Year:                               | 01/01/1970                           |
| Waterview:                              | Yes                                  |
| Office ID: <b>2023</b>                  | 010621251128<br>8706000000           |
| Agent ID: <b>2015</b>                   | 121516583525<br>0405000000           |
| √ Foundation:                           | Slab                                 |
| √ Construction Type:                    | Stick Built                          |
| ✓ Construction:                         | Wood Frame                           |
| New<br>Construction:                    | No                                   |
| ✓ Service Providers:<br>Sewer Provider: | Brunswick County Public<br>Utilities |
| Stories:                                | 1                                    |
| Waterfront:                             | Yes                                  |
| √ Porch/Balcony/Dec<br>k:               | Patio                                |
| √ Water Heater:                         | Electric                             |
| √ Exterior Finish:                      | Wood Siding                          |
|                                         |                                      |