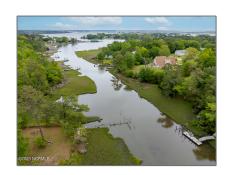

Land - 106 Hollihaven Drive, Hubert, North Carolina 28539

## Neighborhood

| Elementary Sand Ridge<br>School: |                      | Office Name:                   | J&J Realty Group |
|----------------------------------|----------------------|--------------------------------|------------------|
| Middle School:                   | Swansboro            | √ Sub-Type:                    | Residential Land |
| High School: Swansboro           | Swansboro            | Tax Year:                      | 01/01/1970       |
|                                  | Office ID:           | 2023022720523643<br>2312000000 |                  |
|                                  | Agent ID:            | 2019022020474853<br>8443000000 |                  |
|                                  | New<br>Construction: | No                             |                  |
|                                  |                      | Waterfront:                    | Yes              |
|                                  |                      | SqFt - Heated:                 | 0 Sqft           |
|                                  | Lot SqFt:            | 62,291 Sqft                    |                  |