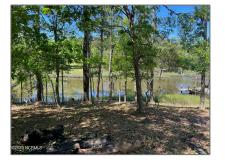

Land - 106 Hollihaven Drive, Hubert, North Carolina 28539

## Neighborhood

| Elementary Sand Ridge<br>School: |                      | Office Name:                   | J&J Realty Group |
|----------------------------------|----------------------|--------------------------------|------------------|
| Middle School:                   | Swansboro            | √ Sub-Type:                    | Residential Land |
| High School: Swansboro           | Swansboro            | Tax Year:                      | 01/01/1970       |
|                                  | Office ID:           | 2023022720523643<br>2312000000 |                  |
|                                  | Agent ID:            | 2019022020474853<br>8443000000 |                  |
|                                  | New<br>Construction: | No                             |                  |
|                                  |                      | Waterfront:                    | Yes              |
|                                  |                      | SqFt - Heated:                 | 0 Sqft           |
|                                  | Lot SqFt:            | 62,291 Sqft                    |                  |