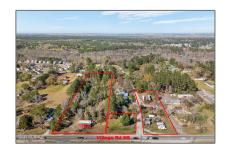

# Land

- 912 Village Road, Leland, North Carolina 28451

#### Basic Details

| Property Type:   | Land        |  |
|------------------|-------------|--|
| Listing Type:    | For Sale    |  |
| Listing ID:      | 100382128   |  |
| Price:           | \$1,250,000 |  |
| View:            | No          |  |
| Lot Area:        | 5.55 Acre   |  |
| List Price/SqFt: | \$225,225   |  |
| Status:          | Pending     |  |
| Days on Market:  | 29          |  |

Agent ID: 2022070813143247 3136000000

New No

| Construction:  |              |  |
|----------------|--------------|--|
| Waterfront:    | No           |  |
| SqFt - Heated: | 0 Sqft       |  |
| Lot SqFt:      | 241,758 Sqft |  |