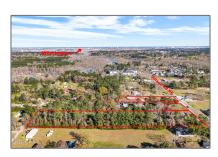

# Land

- 912 Village Road, Leland, North Carolina 28451

#### Basic Details

| Property Type:   | Land        |  |
|------------------|-------------|--|
| Listing Type:    | For Sale    |  |
| Listing ID:      | 100382128   |  |
| Price:           | \$1,250,000 |  |
| View:            | No          |  |
| Lot Area:        | 5.55 Acre   |  |
| List Price/SqFt: | \$225,225   |  |
| Status:          | Pending     |  |
| Days on Market:  | 29          |  |

Agent ID: 2022070813143247 3136000000

New No

| Construction:  |              |  |
|----------------|--------------|--|
| Waterfront:    | No           |  |
| SqFt - Heated: | 0 Sqft       |  |
| Lot SqFt:      | 241,758 Sqft |  |