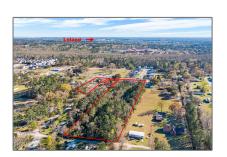

# Land

- 912 Village Road, Leland, North Carolina 28451

#### Basic Details

| Property Type:   | Land        |  |
|------------------|-------------|--|
| Listing Type:    | For Sale    |  |
| Listing ID:      | 100382128   |  |
| Price:           | \$1,250,000 |  |
| View:            | No          |  |
| Lot Area:        | 5.55 Acre   |  |
| List Price/SqFt: | \$225,225   |  |
| Status:          | Pending     |  |
| Days on Market:  | 29          |  |

Agent ID: 2022070813143247 3136000000

New No

| Construction:  |              |  |
|----------------|--------------|--|
| Waterfront:    | No           |  |
| SqFt - Heated: | 0 Sqft       |  |
| Lot SqFt:      | 241,758 Sqft |  |