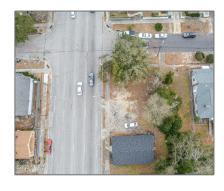

## Land

- 620 Dawson Street, Wilmington, North Carolina 28401

### Basic Details

| Property Type:   | Land             |  |
|------------------|------------------|--|
| Listing Type:    | For Sale         |  |
| Listing ID:      | 100376534        |  |
| Price:           | \$250,000        |  |
| View:            | No               |  |
| Lot Area:        | <b>0.22 Acre</b> |  |
| List Price/SqFt: | \$1,136,364      |  |
| Status:          | Active           |  |
| Days on Market:  | 302              |  |

#### 8699000000

| New<br>Construction: | No         |
|----------------------|------------|
| Waterfront:          | No         |
| SqFt - Heated:       | 0 Sqft     |
| Lot SqFt:            | 9,574 Sqft |