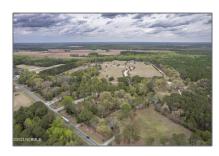

# Land

- 23 Buck Meadow Drive, Warsaw, North Carolina 28398









#### Basic Details

| Property Type:   | Land             |  |
|------------------|------------------|--|
| Listing Type:    | For Sale         |  |
| Listing ID:      | 100375891        |  |
| Price:           | \$38,800         |  |
| View:            | No               |  |
| Lot Area:        | <b>0.83</b> Acre |  |
| List Price/SqFt: | <b>\$46,747</b>  |  |
| Status:          | Active           |  |
| Days on Market:  | 377              |  |

### **Address Information**

| Country:       | US                 |  |
|----------------|--------------------|--|
| State:         | NC                 |  |
| County:        | Duplin             |  |
| City:          | Warsaw             |  |
| Subdivision:   | Other              |  |
| Zipcode:       | 28398              |  |
| Street: