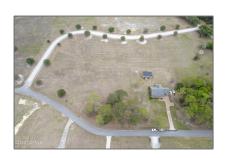

# Land

- 23 Buck Meadow Drive, Warsaw, North Carolina 28398









#### Basic Details

| Property Type:   | Land             |  |
|------------------|------------------|--|
| Listing Type:    | For Sale         |  |
| Listing ID:      | 100375891        |  |
| Price:           | \$38,800         |  |
| View:            | No               |  |
| Lot Area:        | <b>0.83</b> Acre |  |
| List Price/SqFt: | <b>\$46,747</b>  |  |
| Status:          | Active           |  |
| Days on Market:  | 377              |  |

### **Address Information**

| Country:       | US                 |  |
|----------------|--------------------|--|
| State:         | NC                 |  |
| County:        | Duplin             |  |
| City:          | Warsaw             |  |
| Subdivision:   | Other              |  |
| Zipcode:       | 28398              |  |
| Street: