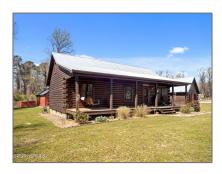

# Residential

1,008 Sqft - 105 Mercy Place, Beulaville, North Carolina 28518

#### Additional Information

Street Suffix:

Waterfront:

Porch/Balcony/Dec

Exterior Finish:

Office Name: **Teresa Batts Real** Estate, LLC Sub-Type: Single Family Residence 01/01/1970 Tax Year: Waterview: Yes Office ID: 2016022612342342 6024000000 Agent ID: 2016022613013006 4898000000 Foundation: Crawl Space Construction Type: Stick Built Construction: Log New No Construction: Stories: 1