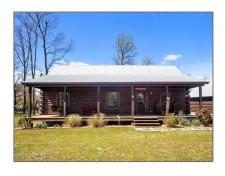

# Residential

1,008 Sqft - 105 Mercy Place, Beulaville, North Carolina 28518

#### Additional Information

Street Suffix:

Waterfront:

Porch/Balcony/Dec

Exterior Finish:

Office Name: **Teresa Batts Real** Estate, LLC Sub-Type: Single Family Residence 01/01/1970 Tax Year: Waterview: Yes Office ID: 2016022612342342 6024000000 Agent ID: 2016022613013006 4898000000 Foundation: Crawl Space Construction Type: Stick Built Construction: Log New No Construction: Stories: 1