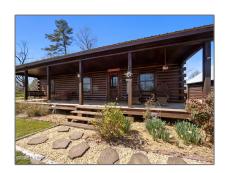

# Residential

1,008 Sqft - 105 Mercy Place, Beulaville, North Carolina 28518

#### Additional Information

Street Suffix:

Waterfront:

Porch/Balcony/Dec

Exterior Finish:

Office Name: **Teresa Batts Real** Estate, LLC Sub-Type: Single Family Residence 01/01/1970 Tax Year: Waterview: Yes Office ID: 2016022612342342 6024000000 Agent ID: 2016022613013006 4898000000 Foundation: Crawl Space Construction Type: Stick Built Construction: Log New No Construction: Stories: 1