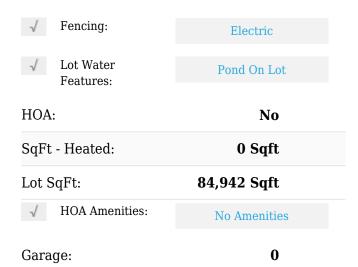

### Basic Details

| Property Type:   | Residential |  |
|------------------|-------------|--|
| Listing Type:    | Sold        |  |
| Listing ID:      | 100374618   |  |
| Price:           | \$275,000   |  |
| Bedrooms:        | 3           |  |
| Rooms:           | 3           |  |
| Bathrooms:       | 2           |  |
| # Baths - Full:  | 2           |  |
| Square Footage:  | 1,008 Sqft  |  |
| Year Built:      | 2004        |  |
| Lot Area:        | 1.95 Acre   |  |
| List Price/SqFt: | \$296       |  |
| Status:          | Closed      |  |
| Days on Market:  | 29          |  |
| Sold Price:      | \$275,000   |  |
| Close Date:      | 05/17/2023  |  |
| Sold Price/SqFt: | \$273       |  |

## Features

| √ Heating System:         | Heat Pump                                                                  |
|---------------------------|----------------------------------------------------------------------------|
| Total # Garage<br>Spaces: | 0                                                                          |
| √ Flooring:               | Laminate                                                                   |
| √ Roof:                   | Metal                                                                      |
| √ Road<br>Type/Frontage:  | Public (city/cty/st)                                                       |
| √ Interior Features:      | Smoke Detectors, Ceiling<br>Fan(s), Blinds/shades,<br>Whole-home Generator |