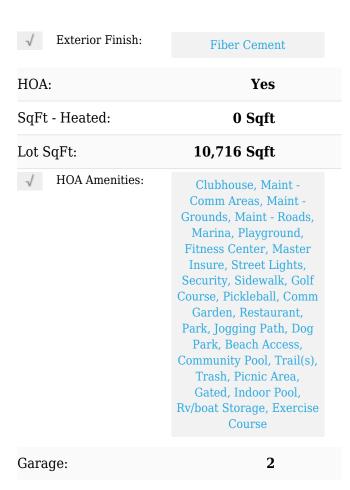

## Features

| √ Heating System:         | Heat Pump, Fireplace(s)                                                                     |
|---------------------------|---------------------------------------------------------------------------------------------|
| √ Fireplace:              | 1                                                                                           |
| Total # Garage<br>Spaces: | 2                                                                                           |
| √ Roof:                   | Architectural Shingle                                                                       |
| Road Type/Frontage:       | Private, Paved                                                                              |
| √ Interior Features:      | 1st Floor Master, Foyer,<br>Walk-in Shower, Ceiling<br>Fan(s), Furnished,<br>Kitchen Island |